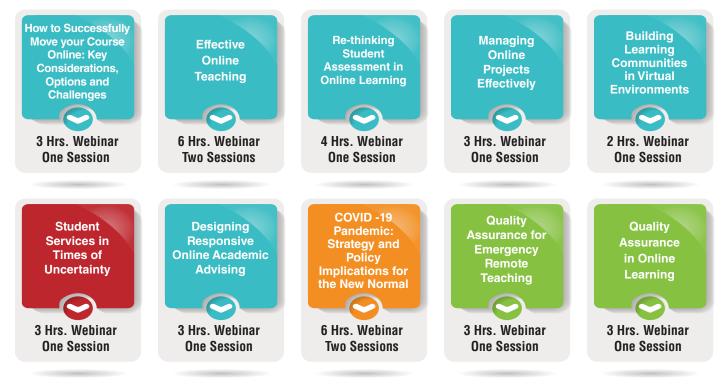

# LIST OF WEBINARS AVAILABLE

R

Kindly note that all our webinars related to teaching, learning, and assessment focus on the pedagogy behind online transition along with specific relevant tools. Examples of most common tools will be highlighted within the pedagogical framework of usage.